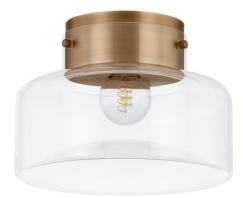

# BELLOW C2113-PBR

Bellow aims for a sense of dramatic tension. The concave lower edge of the glass mirrors the convex surface at the top, creating an impression that the two surfaces are drawing towards each other. The dimpled lower surface is features subtle etching that acts as a diffuser, casting a warm glow when illuminated. Finished in an inviting Patina Brass, this flush mount serves as a refined addition to contemporary spaces.

#### **FINISHES**

PATINA BRASS (PBR)

#### DIMENSIONS

Height 9.25" Width/Diameter 13.00" Length " Minimum Height " Maximum Height " Canopy/Backplate 7.00" Hanging Type Weight 5.29Ib

## GLASS/SHADES

Material Glass Attachment Finish Clear