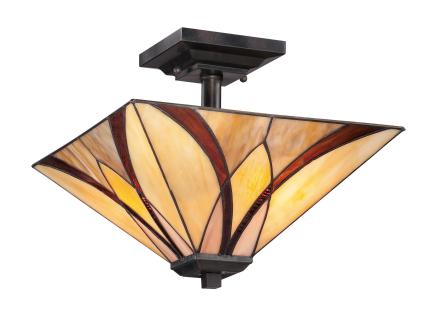

#### TFAS1714VA

Asheville Semi-Flush Mount Valiant Bronze

# **DETAILS**

Material: Steel

Glass/Shade Description: Tiffany Glass

# **DIMENSIONS**

Dimensions: 14.00" W x 12.00" H x 14.00" D

Canopy Dimensions: 5.50"W x 5.50"D

Weight: 4.88 lbs

We reserve the right to revise the design of components of any product due to parts availability or change in our Listed Mark standards without assuming any obligation or liability to modify any products previously manufactured and without notice. This literature depicts a product DESIGN that is the SOLE and EXCLUSIVE PROPERTY of Quoizel Inc. Compliance with U.S. COPYRIGHT and PATENT requirements, notification is hereby presented in this form that this literature, or this product depicts, is NOT to be copied, altered or used in any manner without the express written consent of, or contray to the best interests of Quoizel Inc. 03/31/2013