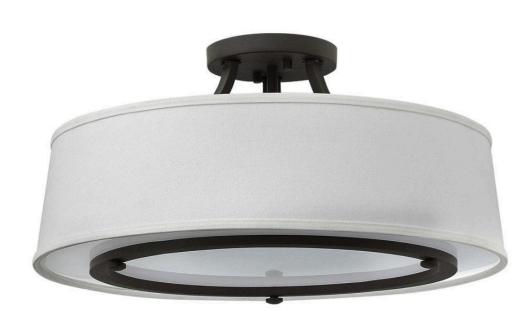

## 3703KZ

Harrison's transitional style creates a chic, minimalist silhouette with an edge of urban sophistication. The drum shade offers shadow-less construction and is accentuated by a bold metal ring with cast knob accents supporting an etched acrylic lens providing even and warm light throughout. This clean and current design adds a fresh appearance to a variety of environments, rooms and décor styles.

## HINKLEY

FINISH: Buckeye Bronze GLASS: Etched Acrylic Lens SHADE: Off-White Linen WIDTH: 20" HEIGHT: 10.3" DEPTH: 0 LIGHT SOURCE: LED Lamp, Socket WATTAGE: 3-14w Med. LED, 100w Equiv. or 3-100w Med.

HINKLEY 33000 Pin Oak Parkway Avon Lake, OH 44012 **PHONE: (440) 653-5500** Toll Free: 1 (800) 446-5539 hinkley.com