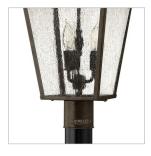

## LARGE POST TOP OR PIER MOUNT LANTERN

Trellis is a traditional European hanging wall lantern design in an Aged Zinc finish with clear glass or Regency Bronze with clear seedy glass. The large scroll arm detail, cast loop finial and true rivet detail create a refined elegance.

| DETAILS   |                                           |
|-----------|-------------------------------------------|
| FINISH:   | Regency Bronze                            |
| MATERIAL: | Aluminum                                  |
| GLASS:    | Clear Seedy                               |
| •         | YES, WITH DIMMABLE<br>LAMP (NOT INCLUDED) |