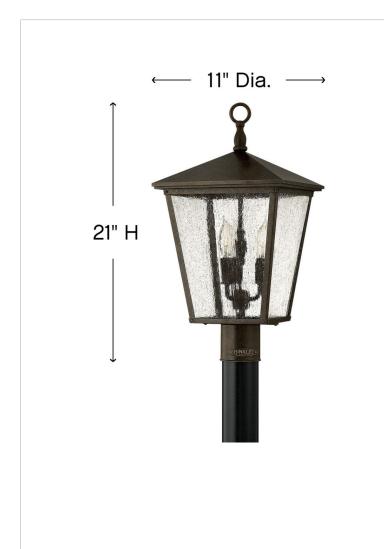

## LARGE POST TOP OR PIER MOUNT LANTERN

Trellis is a traditional European hanging wall lantern design in an Aged Zinc finish with clear glass or Regency Bronze with clear seedy glass. The large scroll arm detail, cast loop finial and true rivet detail create a refined elegance.

| DIMENSIONS |     |
|------------|-----|
| WIDTH:     | 11" |
| HEIGHT:    | 21" |
| WEIGHT:    | 8lb |

| LIGHT SOURCE  |                               |
|---------------|-------------------------------|
| LIGHT SOURCE: | Socketed                      |
| WATTAGE:      | 3-5w Cand. LED, 60w<br>Equiv. |
| VOLTAGE:      | 120v                          |