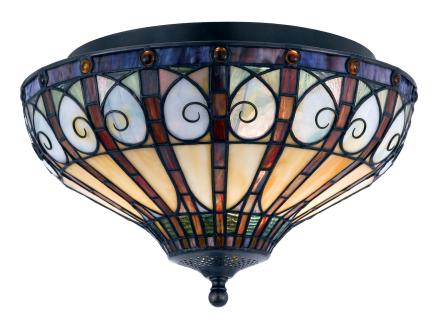

## **DETAILS**

Material: Resin

Glass/Shade Description: Tiffany Glass

#### **LAMPING**

Light Source: Incandescent

Bulb Included: No

Bulb Type: Medium Base

Bulb Quantity: 2

Watts per Bulb: 60

### **ELECTRICAL**

Dimmable: Yes

Voltage: 120v

Wire Length: 0.5'

#### INSTALLATION

Location Rating: Damp

Sloped Ceiling Compatible: Yes

# **DIMENSIONS**

Dimensions: 14.00" W x 9.00" H x 14.00" D

Canopy Dimensions: 11.00" Dia.

Weight: 5.95 lbs

We reserve the right to revise the design of components of any product due to parts availability or change in our Listed Mark standards without assuming any obligation or liability to modify any products previously manufactured and without notice. This literature depicts a product DESIGN that is the SOLE and EXCLUSIVE PROPERTY of Quoizel Inc.