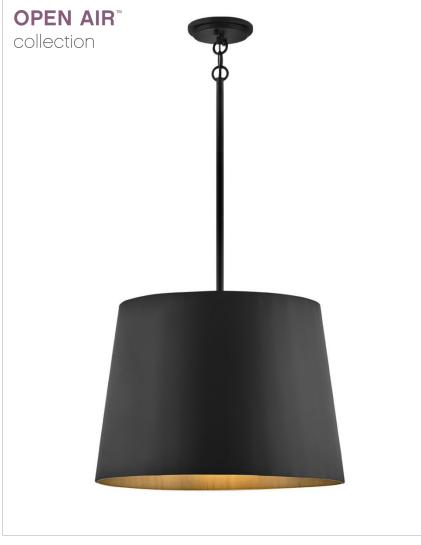

## **ALDER**

## 11154BK

## LARGE HANGING PENDANT

Understated, yet bold, Alder blends form and modern function for outdoor dining spaces or over the counter with its open top and bottom for optimal light leak. The metal drum shade is constructed in aluminum, making this fixture suitable for indoor and outdoor spaces. Alder is available in a Black or Burnished Bronze finish.

| DETAILS       |                                           |
|---------------|-------------------------------------------|
| FINISH:       | Black                                     |
| MATERIAL:     | Aluminum                                  |
| GLASS:        | Clear                                     |
| SHADE:        | Metal                                     |
| SLOPE DEGREE: | 90                                        |
| DIMMABLE:     | YES, WITH DIMMABLE<br>LAMP (NOT INCLUDED) |