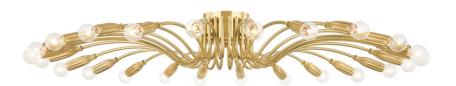

### 5949-AGB

This stunning chandelier draws influence from Stilnovo designs but updates the original mid-century styling with gorgeous machined details. Fluted socket cups extend from sweeping Aged Brass arms to create a dynamic, sprawling silhouette. The small glass globes have a big impact, illuminating an entire space with a 360-degree display of light.