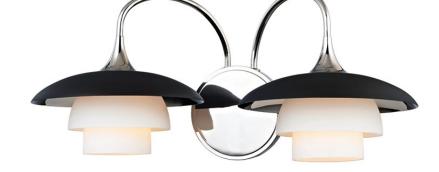

BARRON 1012-PN

In the first half of the twentieth century, Danish architects attempted to address the issue of glare inherent in electric light. In our Barron family, we apply the solution they came up with–layered, curved shades–to light fixtures with a floral bent. A finely textured black on the outside and a metal finish on the inside, Barron's shades are a visual delight in person. Opaletched diffusers nested in pairs within each shade further soften and diffuse the light.