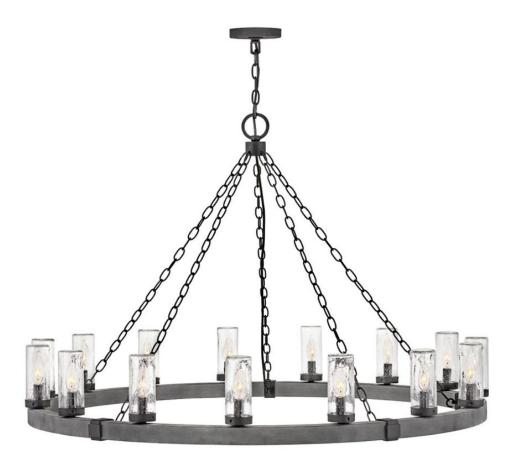

## **SAWYER**

EXTRA LARGE SINGLE TIER

## 29209DZ

The fresh, rustic design of the Sawyer collection will inject any outdoor living experience with the warm, cozy ambiance of an indoor setting. Constructed with Hinkley's own anti-corrosion coating, Sawyer ensures maximum resiliency and performance in the elements.

FINISH: Aged Zinc
GLASS: Clear Seedy

WIDTH: 46"
HEIGHT: 30.5"
DEPTH: 0

**LIGHT SOURCE**: Socketed

WATTAGE: 15-5w Cand. LED, 60w Equiv.

HINKLEY 33000 Pin Oak Parkway Avon Lake, OH 44012 **PHONE: (440) 653-5500** Toll Free: 1 (800) 446-5539 hinkley.com