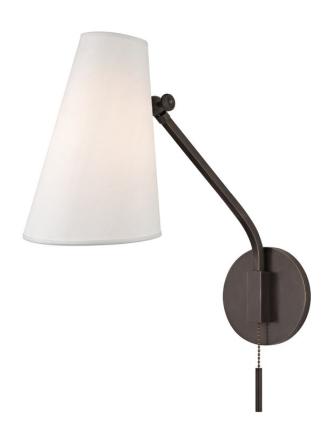

**PATTEN** 6341-OB

Our Patten family brings together a visually appealing conical shade, square brass arms, and customizable versatility by way of swivels. The swivel just behind each shade allows you to move them right or left, as well as either tighten the focus of the light or beam it farther out. Clean lines and mid-century appeal combine with versatility to make Patten a useful delight.

#### DIMENSIONS

Height 17.50" Width/Diameter 5.75" Minimum Height 0.00" Maximum Height 0.00" Canopy/Backplate 4.75" Hanging Type Weight 3.00lb

### **GLASS/SHADES**

Material Silk Attachment Color White