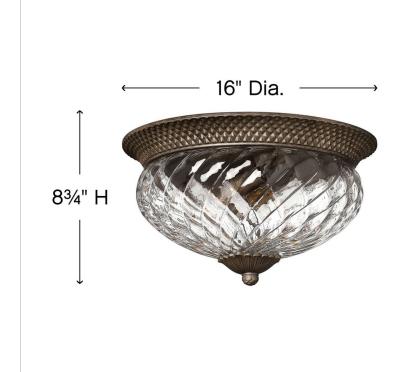

## MEDIUM FLUSH MOUNT

A Hinkley classic, the ornate Plantation collection features exceptional pineapple shaped, clear optic glass that makes a noble statement with matching candle sleeves and elaborate, decorative cast detailing.

| DIMENSIONS |      |
|------------|------|
| WIDTH:     | 16"  |
| HEIGHT:    | 8.8" |
| WEIGHT:    | 14lb |

| LIGHT SOURCE  |                               |
|---------------|-------------------------------|
| LIGHT SOURCE: | Socketed                      |
| WATTAGE:      | 3-10w Med. LED, 60w<br>Equiv. |
| VOLTAGE:      | 120v                          |