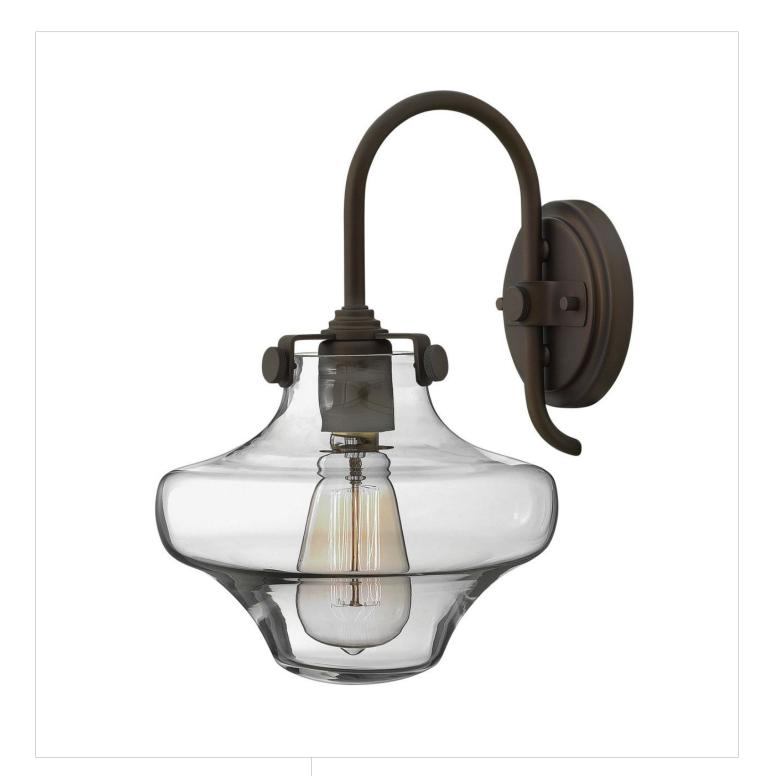

## **CONGRESS**

HURRICANE GLASS SINGLE LIGHT SCONCE

## 31710Z

Congress is a traditional design that combines both hip and historical elements. This chic retro glass mix and match collection comes in different shapes, colors and materials Congress is a traditional design that combines both hip and historical elements. This chic retro glass mix and match collection comes in different shapes, colors and materials and is the perfect vintage accent to any décor.

FINISH: Oil Rubbed Bronze

GLASS: Clear Glass

**WIDTH**: 8.8"

**HEIGHT**: 13"

LIGHT SOURCE: Socket WATTAGE: 1-100w Med.

**HINKLEY** 33000 Pin Oak Parkway Avon Lake, OH 44012 **PHONE: (440) 653-5500** Toll Free: 1 (800) 446-5539 hinkley.com