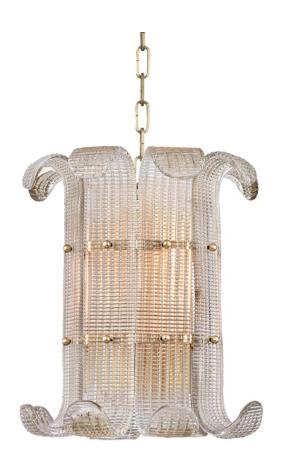

# **BRASHER**

2904-AGB

Glass is hand-poured into molds, then bent to form the distinctive panels that are the first thing you notice when you look at Brasher. The texture of these panels refracts the light coming through, while the glass itself is infused with a soft champagne hue. The metal work is aesthetically pleasing in its own right, seen from underneath, glimpsed obscurely through the diffusers, and accentuated with spherical attaching pins.

# **DIMENSIONS**

Height 15.75"

Width/Diameter 14.50"

Minimum Height 23.00"

Maximum Height 71.00"

Canopy/Backplate 5.00"

Hanging Type

Weight 27.00lb

# **GLASS/SHADES**

Material Glass

Attachment

Color Light Bronze