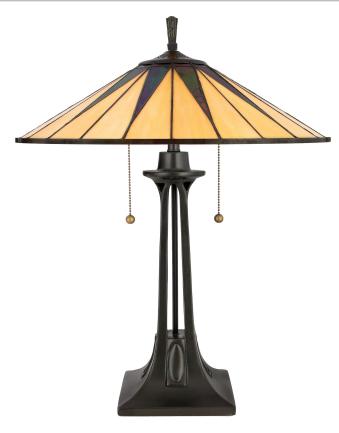

# TF6668VB

Gotham Table Lamp Vintage Bronze

### DETAILS

| Material: Resin                        |
|----------------------------------------|
| Class/Shade Description: Tiffany Class |
| Glass/Shade Description: Tiffany Glass |