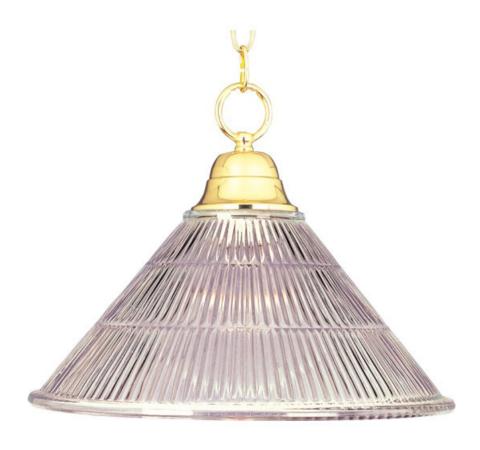

## **MEASUREMENTS**

DIMENSION : 15" W x 11.5" H

HANGING WEIGHT : 6.28 lb

#### **LAMPING**

LUMENS : 0 Rated

BULB : 1 x 100W Incandescent E26 Medium , 100W Total

BULB INCLUDED : (Not Included)

DIMMABLE : Yes COLOR\_TEMP : 2700K

#### **FINISHES OPTION**

Polished Brass

## GLASS

Clear CL

# MATERIAL

Iron