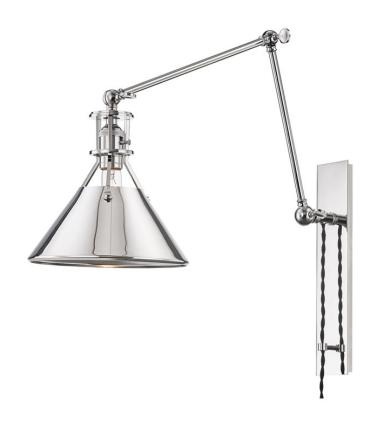

# METAL NO. 2

MDS953-PN

Exposed hardware adds a touch of industrial chic to a timeless cone shade silhouette. Go for a crisp monochromatic look with the allover Polished Nickel or Aged Brass finish or pair the Aged Brass hardware with a Distressed Bronze shade. The portable sconce features an adjustable arm and braided cord. Part of our Mark D. Sikes collection.

## **DIMENSIONS**

Height 22.50"

Width/Diameter 9.50"

Minimum Height 0.00"

Maximum Height 0.00"

Canopy/Backplate 0.00"

Hanging Type

Weight 6.60lb