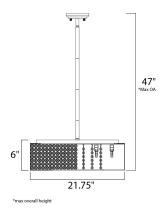

#### **MEASUREMENTS**

DIMENSION : 21.75" L x 21.75" W x 6" H

MAX OAH : 47" OAH HANGING WEIGHT : 18.7 lb