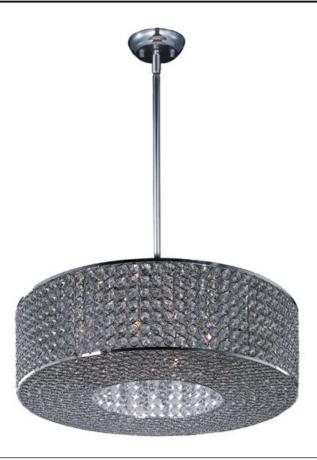

## PRODUCT DESCRIPTION

Like a constellation that sparkles in the night, the Glimmer collection features frames of rings expertly crafted and finished in choice of Polished Silver or Bronze. The rings are adorned with hundreds of clear Beveled Crystal beads which are installed one at a time by hand to create a masterpiece of lighting illuminated by xenon lamps