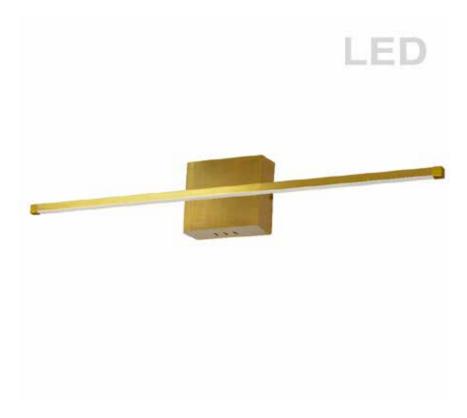

## ARY-3630LEDW-AGB - 30W Wall Sconce AGB w/WH Acrylic Diffuser

## 30W LED Wall Sconce, Polished Chrome with White Acrylic Diffuser

| Height<br>Width/Length<br>Depth | 4.63<br>36<br>2.125 | No. of Bulbs<br>LED Compatible<br>Total Wattage | 1<br>Integrated LED<br>30 |
|---------------------------------|---------------------|-------------------------------------------------|---------------------------|
| Weight                          | 1.7                 |                                                 |                           |
| Body Material                   | Metal               |                                                 |                           |
| Finish/Color                    | Aged Brass          |                                                 |                           |
| Type of Finish                  | Electroplated       |                                                 |                           |
| Bulb 1 Amount                   | 1                   | Rated For                                       | Damp Location             |
| Bulb 1 Base Type                | LED                 | Voltage                                         | 120V                      |
| Bulb 1 Max Watt.                | 30                  |                                                 |                           |
| Bulb 1 Included                 | Yes                 | Approval                                        | cUL or equivalent         |
| Bulb 1 Lumens                   | 2217                | Warranty                                        | 5 Years                   |
| Bulb 1 CRI                      | 90+                 | Instal Position                                 | Wall                      |