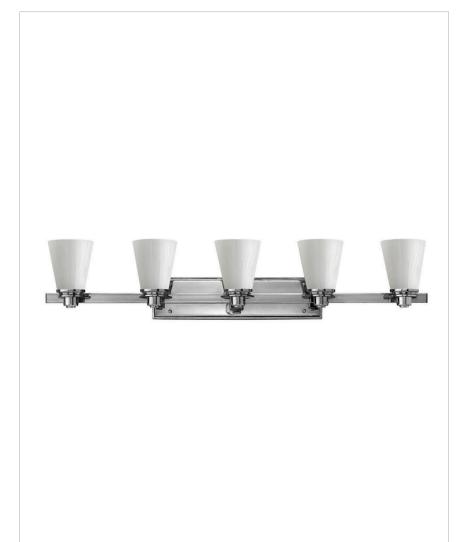

## 5555CM

## FIVE LIGHT VANITY

Avon's updated traditional style features a clean, minimalist design with cast detailing. Available in Chrome, Brushed Nickel and Buckeye Bronze finishes.

| DETAILS   |            |
|-----------|------------|
| FINISH:   | Chrome     |
| MATERIAL: | Metal      |
| GLASS:    | Cased Opal |
| DIMMABLE: | No         |

| DIMENSIONS     | 7               |
|----------------|-----------------|
| WIDTH:         | 40.3"           |
| HEIGHT:        | 8"              |
| WEIGHT:        | 11lb            |
| BACK PLATE:    | 18.25"W X 4.5"H |
| EXTENSION:     | 6.3"            |
| TOP TO OUTLET: | 5.75"           |

## PRODUCT DETAILS:

- Fixture can be mounted either up or down
- Suitable for use in damp locations as defined by NEC and CEC. Meets United States UL Underwriters Laboratories & CSA Canadian Standards Association Product Safety Standards
- Merging the best of traditional and modern elements, with a sophisticated and streamlined look
- Sparkling chrome with reflective finish