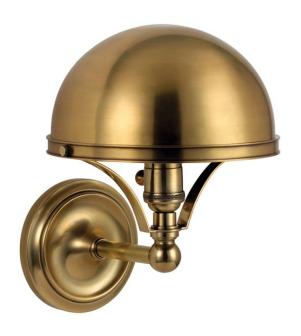

# COVINGTON

521-AGB

Early electric design incorporated technological innovation with ornamental aesthetics. Covington achieves an attractive union between these potentially uneasy elements with its period socket holder and smooth domed shade.

#### **DIMENSIONS**

Height 10.50"

Width/Diameter 7.75"

Minimum Height 0.00"

Maximum Height 0.00"

Canopy/Backplate 5.00"

Hanging Type

Weight 4.00lb

## **GLASS/SHADES**

Material Steel

Attachment

Color Aged Brass