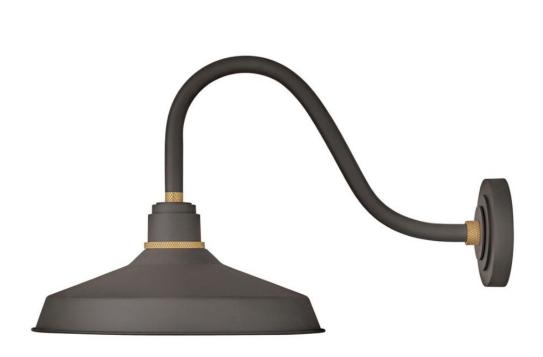

## FOUNDRY CLASSIC

MEDIUM GOOSENECK BARN LIGHT

## 10443MR

Decidedly industrious, Foundry is reinventing purposeful lighting. Focused and direct, the sturdy aluminum shade features knurled brass details to offset the Gloss White, Museum Bronze or Textured Black finish while casting a uniform light. The simple, understated form plants a vintage aesthetic for both inside and outside spaces while offering mix and match options that customize the look.

FINISH: Museum Bronze

SHADE: Metal WIDTH: 16" HEIGHT: 15.3" DEPTH: 0

**LIGHT SOURCE**: Socketed

WATTAGE: 1-14w Med. LED, 100w Equiv.

**HINKLEY** 33000 Pin Oak Parkway Avon Lake, OH 44012 **PHONE: (440) 653-5500** Toll Free: 1 (800) 446-5539 hinkley.com