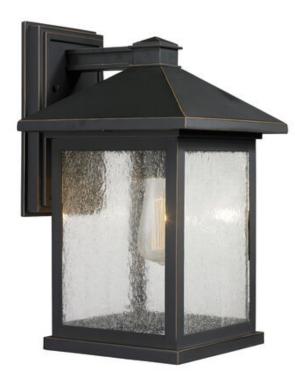

| Product Number                  | 531B-ORB          |
|---------------------------------|-------------------|
| Collection                      | Portland          |
| Weight                          | 5.91 lbs          |
| Length/Extension                | 10.62"            |
| Width                           | 9.5"              |
| Height                          | 15.75"            |
| Frame Material                  | Aluminum          |
| Frame Finish                    | Oil Rubbed Bronze |
| Shade Material                  | Glass             |
| Shade Finish                    | Clear Seedy       |
| Bulbs                           | 1 x 100W - Medium |
| Chain Length                    | —                 |
| Cord Length                     | —                 |
| Fitter Measurement              |                   |
| Dimmable                        | Yes               |
| LED Source Lumen                | —                 |
| LED Delivered Lumen             | —                 |
| LED Color Temperature           | —                 |
| LED Color Rendering Index (CRI) | —                 |
| Vanity/Sconce Dual Mount        | —                 |
| Certification                   | CUL/cETLu         |
| Application                     | Wet               |
| UPC                             | 685659037609      |