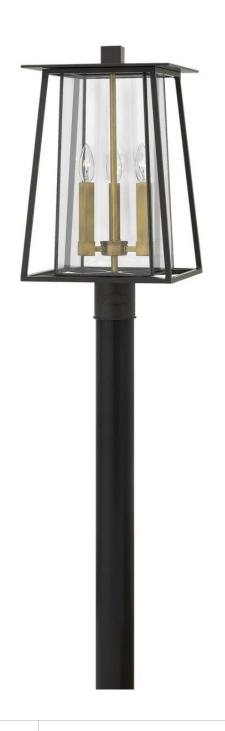

## 2101KZ

Walker has roots in the American West with its large scale, strong angular lines and no-nonsense style. The sturdy aluminum and brass construction features a two-tone finish of bold Buckeye Bronze and Heritage Brass, adding a transitional flair to its minimalist shape. A welded outer form frames an inner clear, bound glass shade. At home on the range, in a mountain cabin or creating a mid-century statement, this flexible style complements many façades.

**FINISH**: Buckeye Bronze **GLASS**: Clear Bound

WIDTH: 11.3" HEIGHT: 20.8" DEPTH: 0

LIGHT SOURCE: Socketed

WATTAGE: 3-5w Cand. LED, 60w Equiv.

**HINKLEY** 33000 Pin Oak Parkway Avon Lake, OH 44012 **PHONE: (440) 653-5500** Toll Free: 1 (800) 446-5539 hinkley.com