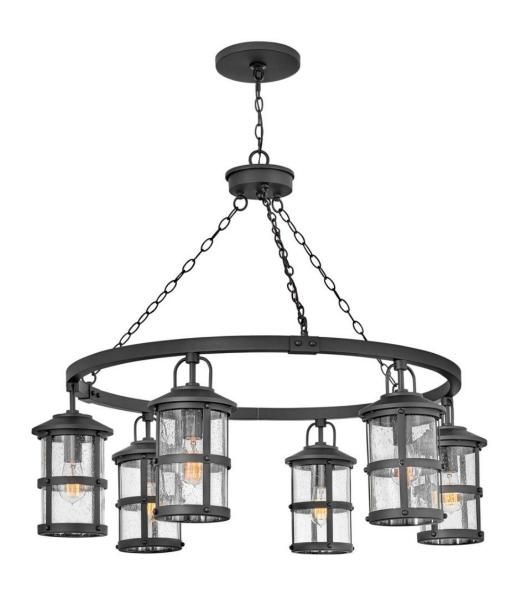

## **LAKEHOUSE**

LARGE SINGLE TIER CHANDELIER

## 2689BK

The look is relaxed, but the components of Lakehouse are quietly satisfying. Lakehouse features a distressed, Aged Zinc with Driftwood Gray or a Black finish accompanied by clear seedy glass. Cast aluminum construction ensures Lakehouse will withstand for years. Blissfully simple, yet all the details are memorable.

FINISH: Black

GLASS: Clear Seedy

WIDTH: 42" HEIGHT: 32" DEPTH: 0

**LIGHT SOURCE**: Socketed

WATTAGE: 6-10w Med. LED, 100w Equiv.

**HINKLEY** 33000 Pin Oak Parkway Avon Lake, OH 44012 **PHONE: (440) 653-5500** Toll Free: 1 (800) 446-5539 hinkley.com