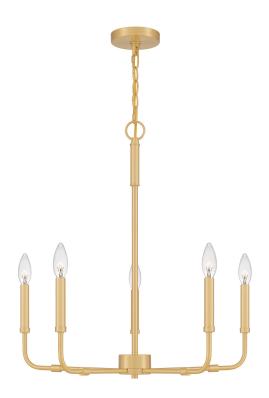

# ABR5024AB

Abner Chandelier Aged Brass

# **DIMENSIONS**

Dimensions: 24.00" W x 25.25" H x 24.00" D

Overall Height: 77.25"

Canopy Dimensions: 4.75"W x 0.75"D

Chain/Downrod Length: 4'

Weight: 4.68 lbs

# **DETAILS**

Material: Steel

# **LAMPING**

Light Source: Incandescent

Bulb Included: No

Bulb Type: Candelabra Base

Bulb Quantity: 5

Watts per Bulb: 60