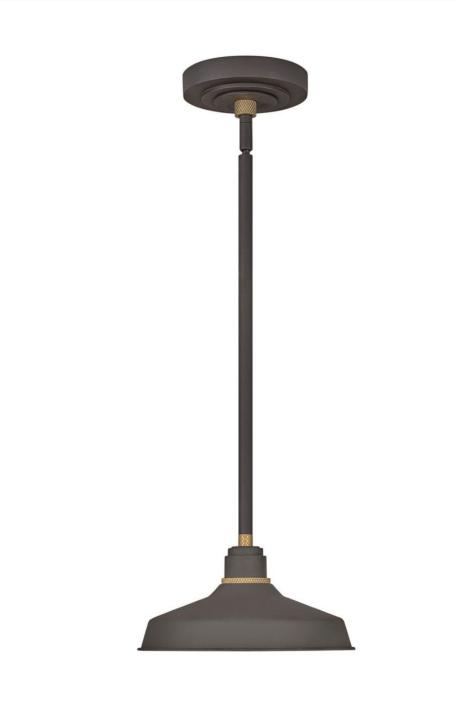

## FOUNDRY CLASSIC

PENDANT BARN LIGHT

## 10281MR

Decidedly industrious, Foundry is reinventing purposeful lighting. Focused and direct, the sturdy aluminum shade features knurled brass details to offset the Gloss White, Museum Bronze or Textured Black finish while casting a uniform light. The simple, understated form plants a vintage aesthetic for both inside and outside spaces while offering mix and match options that customize the look.

FINISH: Museum Bronze

SHADE: Metal WIDTH: 9.5" HEIGHT: 5.5" DEPTH: 0

**LIGHT SOURCE**: Socketed

WATTAGE: 1-14w Med. LED, 100w Equiv.

HINKLEY 33000 Pin Oak Parkway Avon Lake, OH 44012 **PHONE: (440) 653-5500** Toll Free: 1 (800) 446-5539 hinkley.com