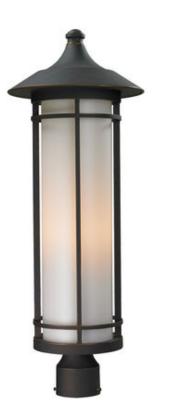

| Product Number                  | 530PHB-ORB        |
|---------------------------------|-------------------|
| Collection                      | Woodland          |
| Weight                          | 7.7 lbs           |
| Length/Extension                | —                 |
| Width                           | 10.0"             |
| Height                          | 28.0"             |
| Frame Material                  | Aluminum          |
| Frame Finish                    | Oil Rubbed Bronze |
| Shade Material                  | Glass             |
| Shade Finish                    | Matte Opal        |
| Bulbs                           | 1 x 100W - Medium |
| Chain Length                    | —                 |
| Cord Length                     | —                 |
| Fitter Measurement              |                   |
| Dimmable                        | Yes               |
| LED Source Lumen                | —                 |
| LED Delivered Lumen             | _                 |
| LED Color Temperature           | _                 |
| LED Color Rendering Index (CRI) | —                 |
| Vanity/Sconce Dual Mount        | _                 |
| Certification                   | CUL/cETLu         |
| Application                     | Wet               |
| UPC                             | 685659026344      |