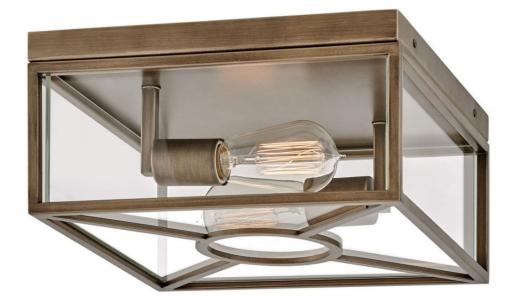

## **BRIXTON**

SMALL FLUSH MOUNT

## 18373BU

Make a bold statement in any outdoor setting with Brixton. Its oversized frame features crisp and clean lines in a Burnished Bronze or Black finish, surrounding an elegant, mitered glass. Brixton's subtle details and unique design bring modern living to all outdoors spaces. The finish is resistant to rust and corrosion with a 5-year warranty.

FINISH: Burnished Bronze

**GLASS**: Clear Mitered

WIDTH: 12" HEIGHT: 6" DEPTH: 0

**LIGHT SOURCE**: Socketed

WATTAGE: 2-8w Med. LED, 75w Equiv.

**HINKLEY** 33000 Pin Oak Parkway Avon Lake, OH 44012 **PHONE: (440) 653-5500**Toll Free: 1 (800) 446-5539