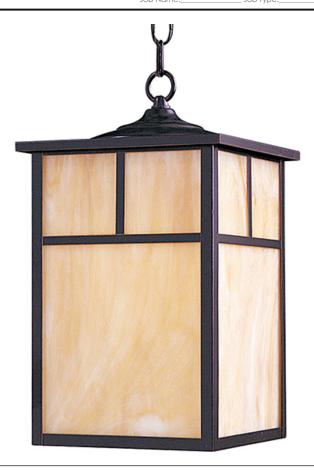

## **PRODUCT DESCRIPTION**

Coldwater is a traditional, craftsman/mission style collection from Maxim Lighting International in Burnished with Honey glass.

### **FINISHES OPTION**

Burnished

# **GLASS**

Honey HO

### MATERIAL

Aluminum, Glass