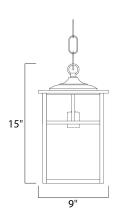

## **PRODUCT DESCRIPTION**

Coldwater is a traditional, craftsman/mission style collection from Maxim Lighting International in Burnished with Honey glass.



## **MEASUREMENTS**

DIMENSION : 9" L x 9" W x 15" H

HANGING WEIGHT : 7.03 lb

## LAMPING

INPUT VOLTAGE : 120V **LUMENS** : 0 Rated

BULB : 1 x 60W Incandescent E26 Medium , 60W Total

**BULB INCLUDED** : (Not Included)

DIMMABLE : Yes

### **FINISHES OPTION**



Burnished

# **GLASS**

Honey HO

### MATERIAL

Aluminum, Glass

### **RATINGS**

cETLus Wet Location







### **ADDITIONAL**

RATED LIFE 2500 Hours OPERATING TEMPERATURE: -20°C (-4°F), 40°C (104°F)

Always consult a qualified electrician before installing any lighting product.



WESTERN DISTRIBUTION CENTER (HEADQUARTER)

**EASTERN DISTRIBUTION CENTER** 

4200 SHIRLEY DR. I ATLANTA, GA 30336

P. 626.956.4200 | F. 626.956.4225 | maximlighting.com