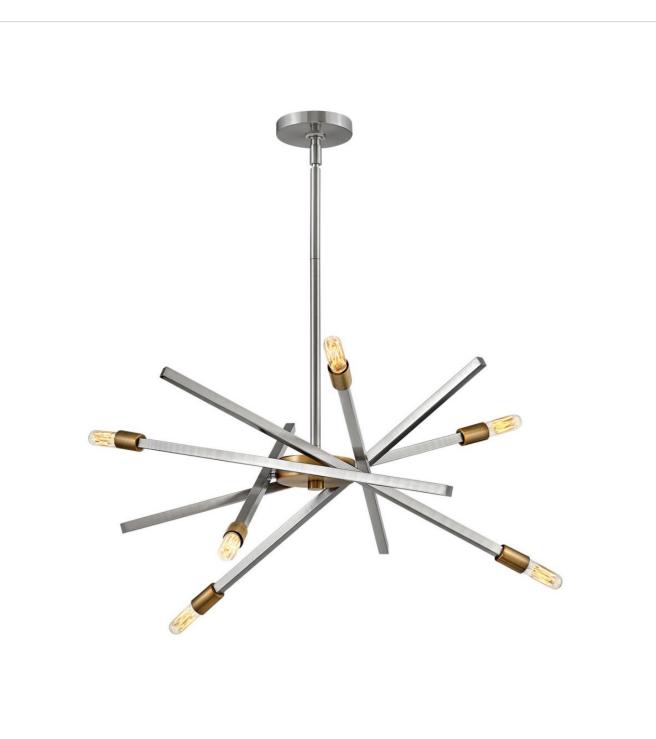

## ARCHER

#### MEDIUM SINGLE TIER

#### 4765BN

When it comes to versatile contemporary fixtures with a midcentury twist, Archer hits the mark. Articulating arms in Satin Black and Brushed Nickel finishes or Brushed Nickel and Brushed Bronze finishes effortlessly adapt to horizontal or vertical spaces. Archer aims to please with its high style, mixed finishes and design flexibility.

### FINISH: Brushed Nickel WIDTH: 26" HEIGHT: 16" DEPTH: 0 LIGHT SOURCE: Socketed WATTAGE: 6-5w Cand. LED, 60w Equiv.