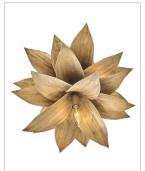

# LARGE CONVERTIBLE PENDANT

Agave uniquely blends form and function with its extraordinary hand sculpted, leafy layers. Inspired by the agave plant, this fountain-like silhouette captivates with a distinctive nature-inspired design brought to life in an eye-catching Burnished Gold finish.

## • This item may be hung on a sloped ceiling

- This fixture includes multiple down stems in various lengths to customize the installation height of the fixture, including one 6" stem and two 12" stems
- Convertible fixture can be hung as a pendant or semi-flush mount
- Suitable for use in dry (indoor) locations as defined by NEC and CEC. Meets United States UL Underwriters Laboratories & CSA Canadian Standards Association Product Safety Standards.
- Bold silhouette with dramatic details creates a modern statement
- Luxurious gold finish with opulent sheen