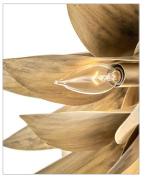

# LARGE CONVERTIBLE PENDANT

Agave uniquely blends form and function with its extraordinary hand sculpted, leafy layers. Inspired by the agave plant, this fountain-like silhouette captivates with a distinctive nature-inspired design brought to life in an eye-catching Burnished Gold finish.

## • This item may be hung on a sloped ceiling

- This fixture includes multiple down stems in various lengths to customize the installation height of the fixture, including one 6" stem and two 12" stems
- Convertible fixture can be hung as a pendant or semi-flush mount
- Suitable for use in dry (indoor) locations as defined by NEC and CEC. Meets United States UL Underwriters Laboratories & CSA Canadian Standards Association Product Safety Standards.
- Bold silhouette with dramatic details creates a modern statement
- Luxurious gold finish with opulent sheen