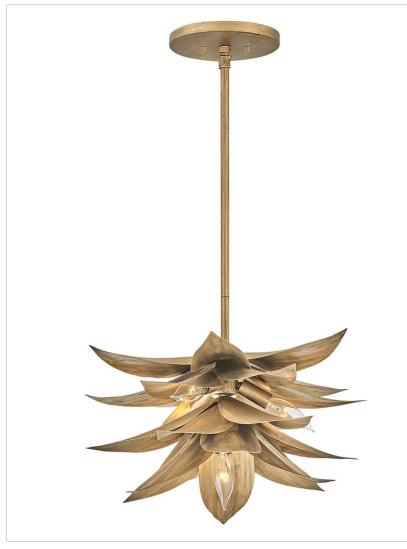

# **AGAVE**

## FR30811BNG

# LARGE CONVERTIBLE PENDANT

Agave uniquely blends form and function with its extraordinary hand sculpted, leafy layers. Inspired by the agave plant, this fountain-like silhouette captivates with a distinctive nature-inspired design brought to life in an eye-catching Burnished Gold finish.

## • This item may be hung on a sloped ceiling

- This fixture includes multiple down stems in various lengths to customize the installation height of the fixture, including one 6" stem and two 12" stems
- Convertible fixture can be hung as a pendant or semi-flush mount
- Suitable for use in dry (indoor) locations as defined by NEC and CEC. Meets United States UL Underwriters Laboratories & CSA Canadian Standards Association Product Safety Standards.
- Bold silhouette with dramatic details creates a modern statement
- Luxurious gold finish with opulent sheen