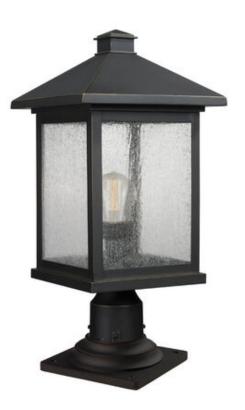

| Product Number                  | 531PHBR-533PM-ORB |
|---------------------------------|-------------------|
| Collection                      | Portland          |
| Weight                          | 5.45 lbs          |
| Length/Extension                | —                 |
| Width                           | 9.5"              |
| Height                          | 20.5"             |
| Frame Material                  | Aluminum          |
| Frame Finish                    | Oil Rubbed Bronze |
| Shade Material                  | Glass             |
| Shade Finish                    | Clear Seedy       |
| Bulbs                           | 1 x 100W - Medium |
| Chain Length                    | —                 |
| Cord Length                     | —                 |
| Fitter Measurement              |                   |
| Dimmable                        | Yes               |
| LED Source Lumen                | —                 |
| LED Delivered Lumen             | —                 |
| LED Color Temperature           | —                 |
| LED Color Rendering Index (CRI) | —                 |
| Vanity/Sconce Dual Mount        | —                 |
| Certification                   | CUL/cETLu         |
| Application                     | Wet               |
| UPC                             | 685659047523      |
|                                 |                   |