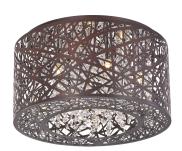

## PRODUCT DESCRIPTION

Legendary meets contemporary with the Inca Collection. Reminiscent of the mythical tales of Incan treasures, the fixtures offer brilliantly shining crystal enclosed within a precision laser-cut sheath that cannot be duplicated. The glow of the LED light from within casts a beautifully radiant shine that adorns the outer permeable layer.

## GLASS

Cognac 94

### MATERIAL

Stainless Steel, Steel