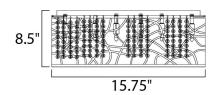

Quantity:







## PRODUCT DESCRIPTION

Legendary meets contemporary with the Inca Collection. Reminiscent of the mythical tales of Incan treasures, the fixtures offer brilliantly shining crystal enclosed within a precision laser-cut sheath that cannot be duplicated. The glow of the LED light from within casts a beautifully radiant shine that adorns the outer permeable layer.



## **MEASUREMENTS**

DIMENSION : 15.75" W x 8.5" H

HANGING WEIGHT : 8 lb

#### LAMPING

**LUMENS** : 3,430 Rated

**BULB** : 7 x 40W Xenon G9 , 280W Total

**BULB INCLUDED** : (Included)

DIMMABLE : Yes COLOR\_TEMP : 2900K

### **FINISHES OPTION**



Polished Chrome

## GLASS

Cognac 94

### MATERIAL

Stainless Steel, Steel

### **RATINGS**

**CETLUS** Dry Location



#### **ADDITIONAL**

**RATED LIFE 2000 Hours** OPERATING TEMPERATURE: -20°C (-4°F), 40°C (104°F)

Always consult a qualified electrician before installing any lighting product.



## WESTERN DISTRIBUTION CENTER (HEADQUARTER)

253 NORTH VINELAND AVE I CITY OF INDUSTRY, CA 91746

# **EASTERN DISTRIBUTION CENTER**

4200 SHIRLEY DR. I ATLANTA, GA 30336

P. 626.956.4200 | F. 626.956.4225 | et2online.com