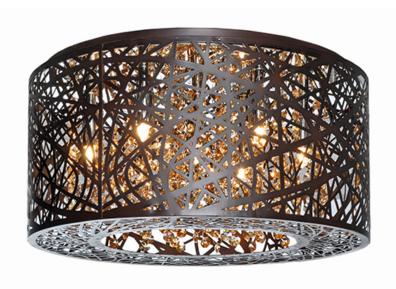

## PRODUCT DESCRIPTION

Legendary meets contemporary with the Inca Collection. Reminiscent of the mythical tales of Incan treasures, the fixtures offer brilliantly shining crystal enclosed within a precision laser-cut sheath that cannot be duplicated. The glow of the LED light from within casts a beautifully radiant shine that adorns the outer permeable layer.

## GLASS

Cognac 94

### MATERIAL

Stainless Steel, Steel