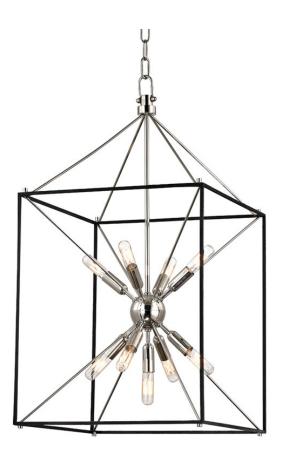

# **GLENDALE**

8916-PN

You asked, we listened! We've expanded our best-selling Glendale family with the addition of a gorgeous flush mount, larger-sized pendant and a stunning linear fixture—all in a traditional Sputnik-style lantern design.

#### **DIMENSIONS**

Height 30.00"

Width/Diameter 16.25"

Minimum Height 37.00"

Maximum Height 85.00"

Canopy/Backplate 6.00"

Hanging Type

Weight 16.00lb