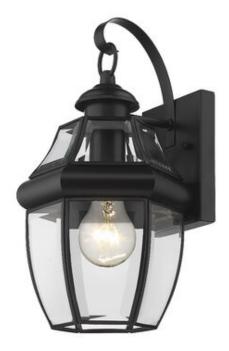

| Product Number                  | 580S-BK           |
|---------------------------------|-------------------|
| Collection                      | Westover          |
| Weight                          | 4.0 lbs           |
| Length/Extension                | 7.5"              |
| Width                           | 7.75"             |
| Height                          | 13.75"            |
| Frame Material                  | Brass             |
| Frame Finish                    | Black             |
| Shade Material                  | Glass             |
| Shade Finish                    | Clear Beveled     |
| Bulbs                           | 1 x 100W - Medium |
| Chain Length                    | —                 |
| Cord Length                     | —                 |
| Fitter Measurement              |                   |
| Dimmable                        | Yes               |
| LED Source Lumen                | —                 |
| LED Delivered Lumen             | —                 |
| LED Color Temperature           | _                 |
| LED Color Rendering Index (CRI) | _                 |
| Vanity/Sconce Dual Mount        | —                 |
| Certification                   | CUL/cETLu         |
| Application                     | Wet               |
| UPC                             | 685659150476      |