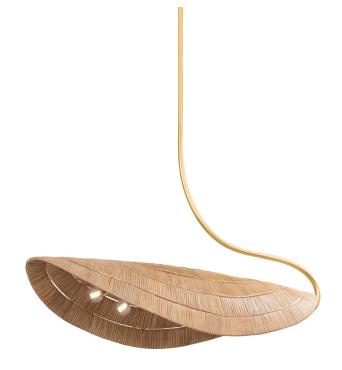

#### 454-06-GL

Handwoven from natural rattan, the graceful canopy of Medea reimagines a large leaf in a tropical oasis. A swooping arm finished in gleaming Vintage Gold Leaf perfectly complements the curves of the shade, creating a dialogue between nature and luxury. Available as 4 or 6-light island, Medea creates a refreshing statement above a dining table or in a living room.

\*Due to the one-of-a-kind nature of the medium, exact colors and patterns may vary slightly from the image shown.