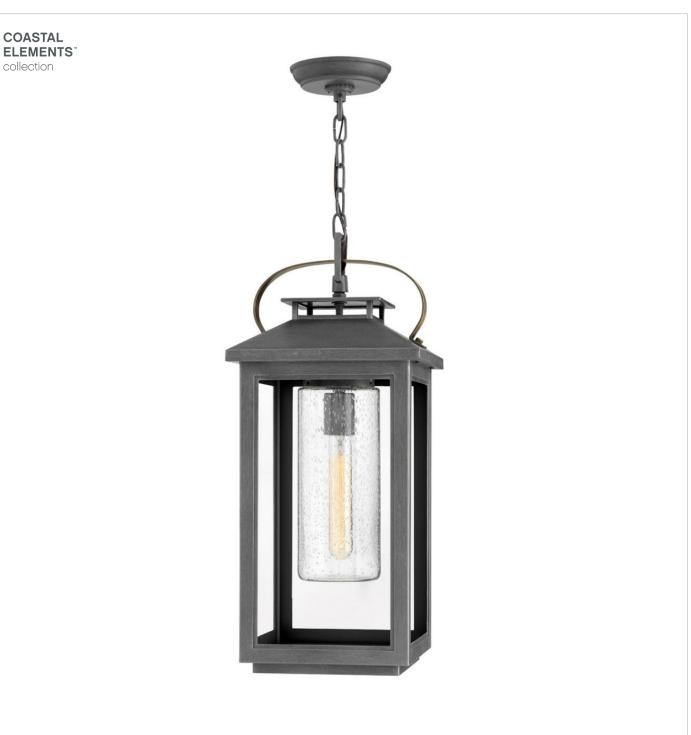

## ATWATER

## LARGE HANGING LANTERN

## 1162AH-LL

Classic and elegant, Atwater offers beauty and endurance. Constructed from a composite material and treated with an anti-fading agent, the updated coastal design incorporates elegant brass accents, handle, and an inner glass that creates a faux candle effect. The high-performance finish is resistant to rust and corrosion with a 5-year warranty.

## HINKLEY

FINISH: Ash Bronze GLASS: Clear Seedy WIDTH: 9.5" HEIGHT: 21.5" DEPTH: 0 LIGHT SOURCE: Socketed

HINKLEY 33000 Pin Oak Parkway Avon Lake, OH 44012 PHONE: (440) 653-5500 Toll Free: 1 (800) 446-5539 hinkley.com