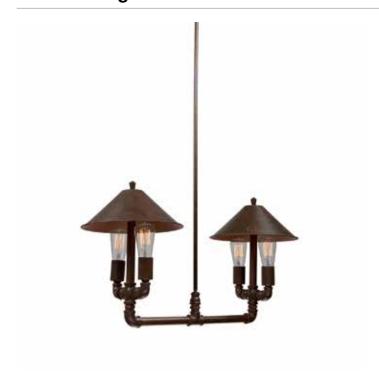

# Revival 4 Light Brown & Rust Chandelier

Putting a little fun into lighting, the "Revival" collection is a rustic plumbing design. This 4 lite chandelier is in an authentic rust finish.