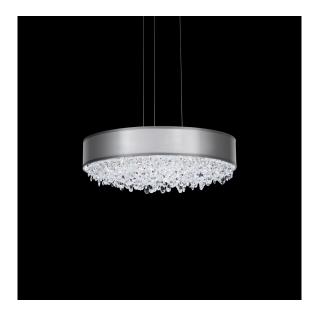

# Eclyptix LED S6319

# DESCRIPTION

Starry night. From the pure curved shade of a chandelier erupts a dense shower of crystals, evoking celestial wonder. The harmony of shade and crystal form a gentle, downward light with breathtaking ambiance.