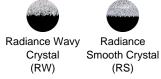

# **CRYSTAL OPTIONS**

#### **REPLACEMENT PARTS**

S6319WHTSHADE - White Shade S6319SVRSHADE - Silver Shade

| _ | Model | Finish | Crystal  | Size | ССТ                   | Weight | Voltage | Wattage | LED<br>Lumens | Delivered<br>Lumens |
|---|-------|--------|----------|------|-----------------------|--------|---------|---------|---------------|---------------------|
|   | S6319 | - 401  | RW<br>RS | 19"  | 3000K/3500K/<br>4000K | 16lbs  | 120 VAC | 23W     | 1675          | Up To 929           |