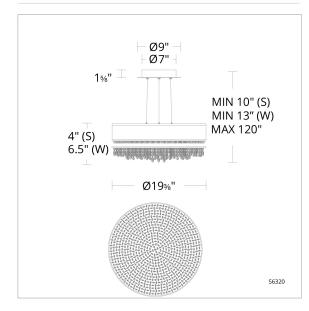

#### LINE DRAWING

### SPECIFICATIONS

| Light Source | LED                |
|--------------|--------------------|
| CRI          | 90                 |
| Dimming      | ELV,0-10V,Triac    |
| Standards    | ETL/cETL, Title 24 |

#### **REPLACEMENT PARTS**

S6319WHTSHADE - White Shade S6319SVRSHADE - Silver Shade

| _ | Model | Finish | Crystal  | Size | ССТ                   | Weight | Voltage | Wattage | LED<br>Lumens | Delivered<br>Lumens |
|---|-------|--------|----------|------|-----------------------|--------|---------|---------|---------------|---------------------|
|   | S6319 | - 401  | RW<br>RS | 19"  | 3000K/3500K/<br>4000K | 16lbs  | 120 VAC | 23W     | 1675          | Up To 929           |