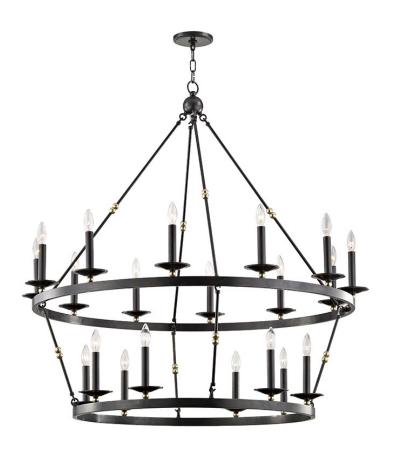

# **ALLENDALE**

3247-AOB

Streamlining a wagon-wheel chandelier with hook-and-hoop rods, Allendale breathes new life into a classic. Available in one-to-three-tier and rectangle versions, its sphere details and vastly different finishes refine the rustic.

## **DIMENSIONS**

Height 38.00"

Width/Diameter 46.75"

Minimum Height 40.50"

Maximum Height 92.75"

Canopy/Backplate 5.50"

Hanging Type 54" Chain

Weight 45.00lb