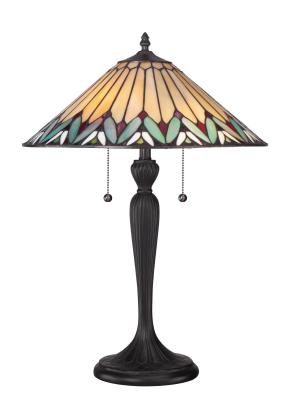

# **DIMENSIONS**

Dimensions: 16.00" W x 23.00" H x 16.00" D

Weight: 9.20 lbs

# **DETAILS**

Material: Resin/Glass

Glass/Shade Description: Tiffany Glass

#### **LAMPING**

Light Source: Incandescent

Bulb Included: No

Bulb Type: Medium Base

Bulb Quantity: 2

Watts per Bulb: 75

### **ELECTRICAL**

Dimmable: Yes

Voltage: 120v

Wire Length: 8'

### INSTALLATION

Sloped Ceiling Compatible: No

We reserve the right to revise the design of components of any product due to parts availability or change in our Listed Mark standards without assuming any obligation or liability to modify any products previously manufactured and without notice. This literature depicts a product DESIGN that is the SOLE and EXCLUSIVE PROPERTY of Quoizel Inc. Compliance with U.S. COPYRIGHT and PATENT requiremen