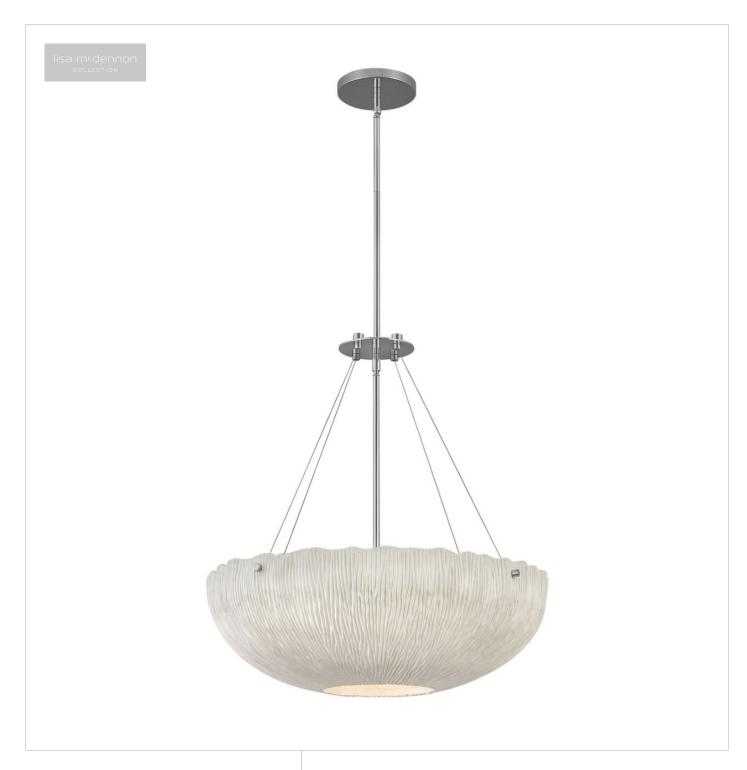

## LARGE PENDANT | 43208SHW

On the surface, Coral has a bold, single bowl design, striking and innovative in its simplicity. Diving a little deeper reveals the intricate details, including hand-carved patterns cast into its matte white surface and an open bottom to focus the light downward. A Polished Nickel stem and canopy complete the look. Coral is part of the Lisa McDennon Collection.

FINISH: Shell White GLASS: Etched Lens

WIDTH: 24.8" HEIGHT: 26" DEPTH: 0

**LIGHT SOURCE**: Socketed

WATTAGE: 4-5w Cand. LED, 60w Equiv.

**HINKLEY** 33000 Pin Oak Parkway Avon Lake, OH 44012 **PHONE: (440) 653-5500** Toll Free: 1 (800) 446-5539 hinkley.com