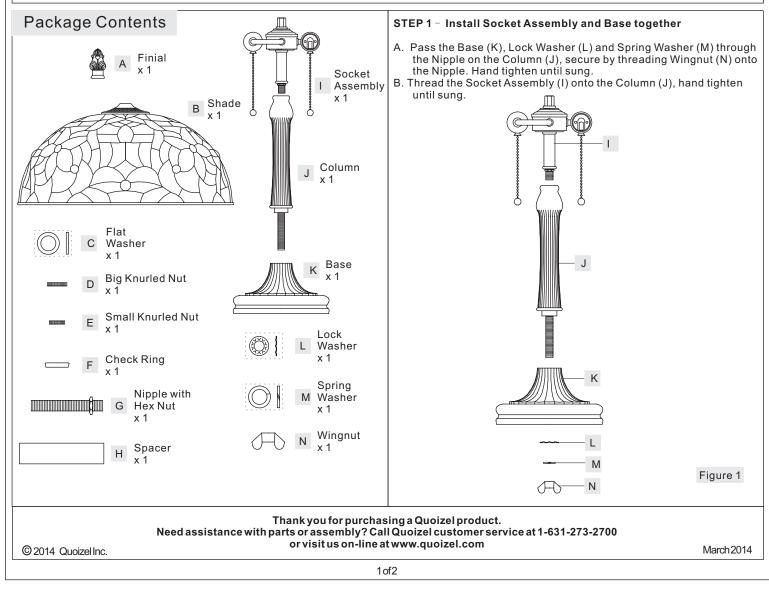

## Assembly Instruction Sheet #IS-TF878T For Style TF878T

Quoizel, Inc. 6 Corporate Parkway Goose Creek, SC 29445

Customer Service Phone 631.273.2700 Fax 631.231.7102 www.quoizel.com Bulb Recommended: (2) Medium Base 75W Maximum, Alternate bulb (2) 19W CFL Estimated Assembly Time: 10-15 minutes Preparation: Identify and inspect all parts before beginning installation. Check package content list and diagrams below to be sure all parts are present. If any parts are missing or damaged, do not attempt to assemble, install, or operate the fixture. Contact customer service for replacement parts.