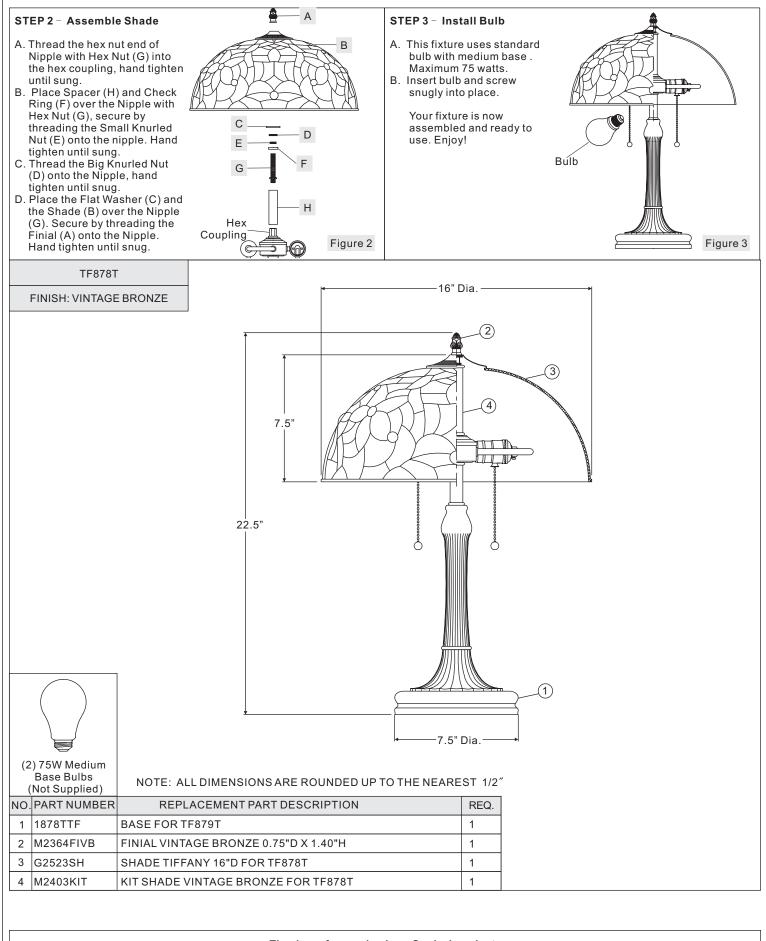

## Assembly Instruction Sheet #IS-TF878T For Style TF878T

Quoizel, Inc. 6 Corporate Parkway Goose Creek, SC 29445

Customer Service Phone 631.273.2700 Fax 631.231.7102 www.quoizel.com Bulb Recommended: (2) Medium Base 75W Maximum, Alternate bulb (2) 19W CFL Estimated Assembly Time: 10-15 minutes Preparation: Identify and inspect all parts before beginning installation. Check package content list and diagrams below to be sure all parts are present. If any parts are missing or damaged, do not attempt to assemble, install, or operate the fixture. Contact customer service for replacement parts.