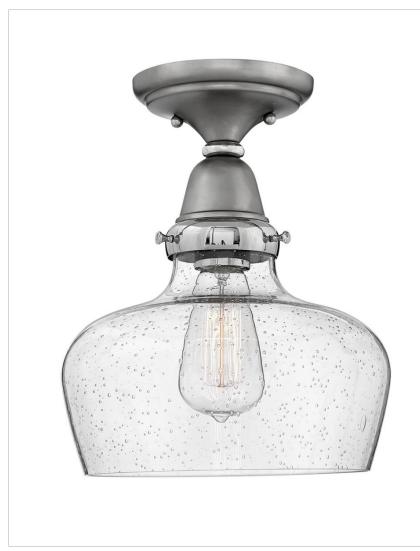

## 67012EN

SCHOOL HOUSE GLASS FLUSH MOUNT

The Academy collection combines a traditional Americana silhouette with modern sensibilities for a look that is effortlessly cool. At home in an urban loft or a modern farmhouse, Academy offers a range of hip, clear seedy glass shapes – choose the one that speaks to you.

| DETAILS   |                                           |
|-----------|-------------------------------------------|
| FINISH:   | English Nickel                            |
| MATERIAL: | Steel                                     |
| GLASS:    | Clear Seedy                               |
| DIMMABLE: | YES, WITH DIMMABLE<br>LAMP (NOT INCLUDED) |