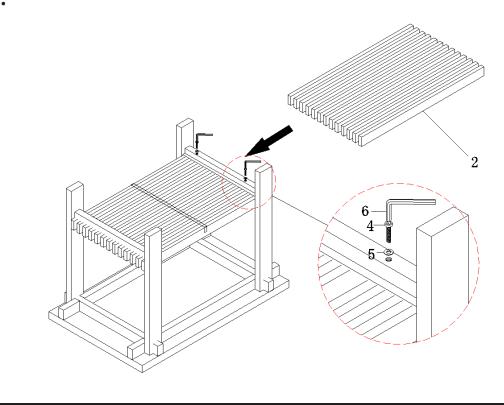

-24



THANK YOU FOR YOUR PURCHASE!

## PARTS AND HARDWARE.

| NO. | DESCRIPTION          | IMAGE      | Q'TY |
|-----|----------------------|------------|------|
| 1   | BODY                 | $\Diamond$ | 1    |
| 2   | SHELF                |            | 1    |
| 3   | LEGS                 |            | 2    |
| 4   | BOLT M8x70           | <b>©</b>   | 10   |
| 3   | FLAT WASHER<br>φ8-16 | <u> </u>   | 14   |
| 6   | ALLEN KEY            |            | 1    |
| 7   | BOLT M8x60           | (i)        | 4    |

## NOTES.

Thank you for purchasing this quality product! Be sure to check all packing material carefully for small part that may have come loose inside the carton during shipping.

**Caution:** The item is heavy, assembly should be performed by two people.

STEP 1.



STEP 2.