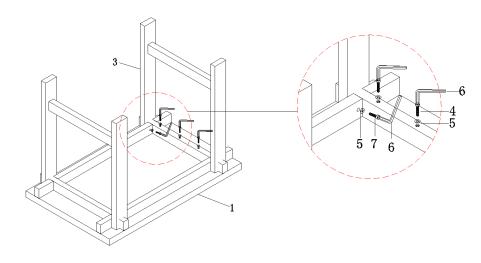

ALL VL-1072-24



THANK YOU FOR YOUR PURCHASE!

## PARTS AND HARDWARE.

| NO. | DESCRIPTION          | IMAGE      | Q'TY |
|-----|----------------------|------------|------|
| 1   | BODY                 | $\Diamond$ | 1    |
| 2   | SHELF                |            | 1    |
| 3   | LEGS                 |            | 2    |
| 4   | BOLT M8x70           | <b>©</b>   | 10   |
| 3   | FLAT WASHER<br>φ8-16 | <u> </u>   | 14   |
| 6   | ALLEN KEY            |            | 1    |
| 7   | BOLT M8x60           | (i)        | 4    |

## NOTES.

Thank you for purchasing this quality product! Be sure to check all packing material carefully for small part that may have come loose inside the carton during shipping.

**Caution:** The item is heavy, assembly should be performed by two people.

STEP 1.



STEP 2.