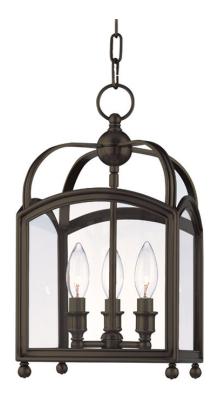

# 

8409-DB

A candelabra set in a glass frame maintains its enduring appeal, equally at home in an entryway and above a landing as over a kitchen island and nearby dining table. Millbrook's metal arches and glass panes evoke the atmosphere of history, knowledge, and culture you find in Engand's centuries-old universities.

#### DIMENSIONS

Height 15.75" Width/Diameter 8.50" Minimum Height 20.75" Maximum Height 72.75" Canopy/Backplate 5.75" Hanging Type Weight 12.00lb

## **GLASS/SHADES**

Material Glass Attachment Color Clear

#### Bulb 1

Bulb Included No Socket Type E12 Candelabra Base Wattage 60w Voltage 120 VAC